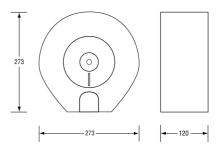

## **Specification**

| Material | Heavy Duty ABS (Green Tinted Cover)              |
|----------|--------------------------------------------------|
| Mounting | Surface Mount Concealed Fix                      |
| Capacity | Unit fitted with security lock                   |
| Features | Standard Roll up to 108mm Wide Sheet x 300m Long |
|          | Unit is supplied with 1 key                      |