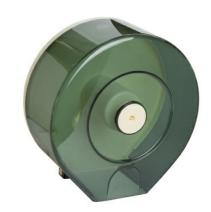

## **ML840**

Jumbo Toilet Roll Dispenser

## **Specification**

| Material | Heavy Duty ABS (Green Tinted Cover)              |
|----------|--------------------------------------------------|
| Mounting | Surface Mount Concealed Fix                      |
| Capacity | Unit fitted with security lock                   |
| Features | Standard Roll up to 108mm Wide Sheet x 300m Long |
|          | Unit is supplied with 1 key                      |